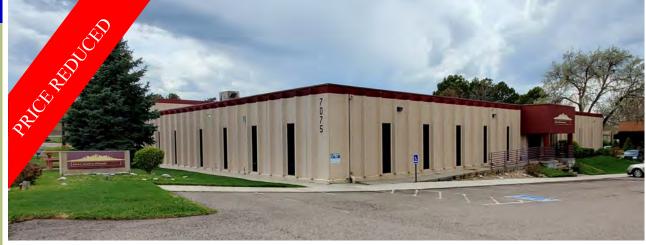

## **OWNER USER OFFICE WAREHOUSE BUILDING FOR SALE**

### 7075 S. Alton Way, Centennial CO 80112

| Price:                    | \$3,999,000 (\$157.99/GSF)<br><del>\$4,275,000 (\$168.89/GSF)</del>                |
|---------------------------|------------------------------------------------------------------------------------|
| Building Size:            | 25,312 Gross Square Feet                                                           |
| Leased Square<br>Footage: | 100% Vacant                                                                        |
| Site Size:                | 69,771 Square Feet                                                                 |
| Taxes:                    | \$65,822.66 2020 due 2021                                                          |
| Zoning:                   | BP50 (Business Park 50)                                                            |
| Age:                      | 1977                                                                               |
| Parking:                  | 64 Spaces                                                                          |
| Docks:                    | 2 dock high with 8x10 doors                                                        |
| Sprinklers:               | Wet - warehouse only                                                               |
| Roof:                     | New 2016 with transferable warranty                                                |
| Ceiling Height:           | Warehouse - 16' 8" clear height                                                    |
| HVAC:                     | Warehouse 100% HVAC with drop<br>down heat units. 9 units total - 8 new<br>in 2016 |
| F 4                       |                                                                                    |