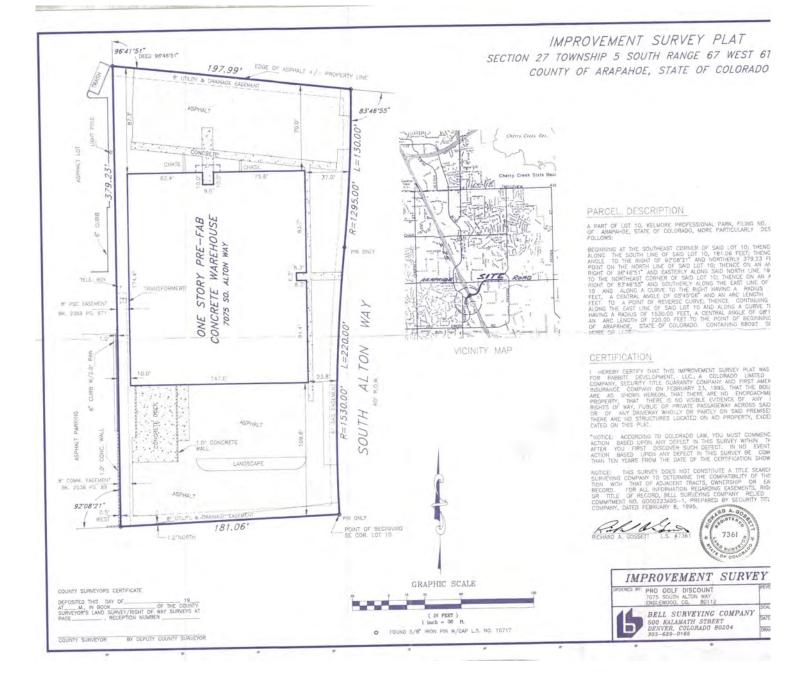

### 7075 S. Alton Way, Centennial CO 80112

| Price:                    | \$3,999,000 (\$157.99/GSF)<br><del>\$4,275,000 (\$168.89/GSF)</del>                |
|---------------------------|------------------------------------------------------------------------------------|
| Building Size:            | 25,312 Gross Square Feet                                                           |
| Leased Square<br>Footage: | 100% Vacant                                                                        |
| Site Size:                | 69,771 Square Feet                                                                 |
| Taxes:                    | \$65,822.66 2020 due 2021                                                          |
| Zoning:                   | BP50 (Business Park 50)                                                            |
| Age:                      | 1977                                                                               |
| Parking:                  | 64 Spaces                                                                          |
| Docks:                    | 2 dock high with 8x10 doors                                                        |
| Sprinklers:               | Wet - warehouse only                                                               |
| Roof:                     | New 2016 with transferable warranty                                                |
| Ceiling Height:           | Warehouse - 16' 8" clear height                                                    |
| HVAC:                     | Warehouse 100% HVAC with drop<br>down heat units. 9 units total - 8 new<br>in 2016 |
| F 4                       |                                                                                    |